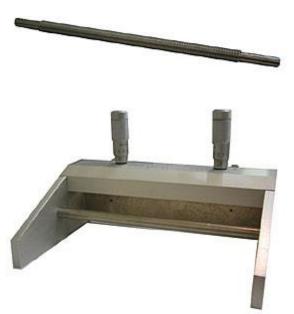

## Wire Bar & Adjustable Applicators

(Top) Wire Bar Coater : Stainless wire is wound onto 1/4 inch diameter stainless bar. Difference of wire diameter will produce different thickness of film.

(Bottom) Micrometer Adjustable Film Applicator : This is a kind of doctor blade but it can change coating thickness. (0 - 10mm)